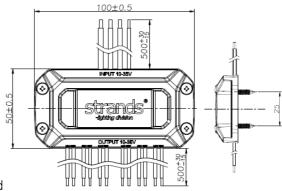

### **INCOMING CABLES**

**RED** - Positive (+) **BLACK** - Ground (-)

**YELLOW** - Pattern selection

**BLUE** - Steady on (Connect to +VDC)

### **OUTGOING CABLES**

#### **6 CHANNELS**

RED - Positive (+) (Maximum 30W/channel)

BLACK - Ground (-) (not needed if light is connected to ground